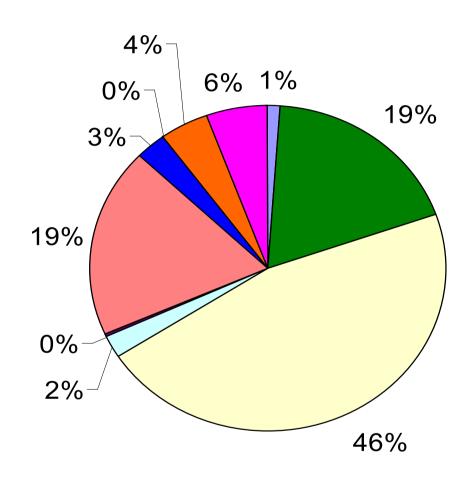

- Assessment and care management
- Nursing care placements
- □ Residential care placements
- ☐ Supported and other accommodation
- Direct payments
- Home care
- Day care
- Equipment and adaptations
- Meals
- Other services to older people